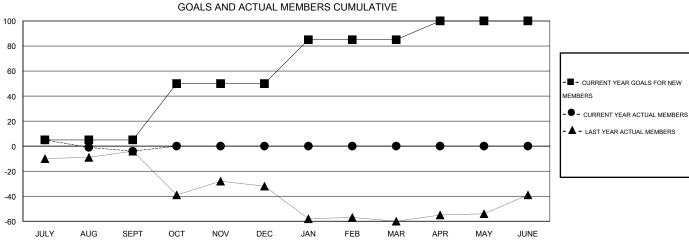

## MONTHLY MEMBERSHIP PROGRESS REPORT

District 3 O

Results as of: 9/30/2014

## LOCATION OKLAHOMA

GMT CA 1

| Clubs                    |                  |                  |                  |                  | Members                  |                    |                                     |                    |                  |  |
|--------------------------|------------------|------------------|------------------|------------------|--------------------------|--------------------|-------------------------------------|--------------------|------------------|--|
|                          | RESUL            | TS FOR 2014-2015 | i                |                  | RESULTS FOR 2014-2015    |                    |                                     |                    |                  |  |
| QUARTER                  | NEW CLUB<br>GOAL | NEW CLUBS        | DROPPED<br>CLUBS | NET<br>GAIN/LOSS | QUARTER                  | NEW MEMBER<br>GOAL | CHARTER AND<br>NEW MEMBERS<br>ADDED | DROPPED<br>MEMBERS | NET<br>GAIN/LOSS |  |
| JULY/AUG/SEPT            | 0                | 0                | 0                | 0                | JULY/AUG/SEPT            | 5                  | 30                                  | 34                 | -4               |  |
| OCT/NOV/DEC  JAN/FEB/MAR | 1                | 0                | 0                | 0                | OCT/NOV/DEC  JAN/FEB/MAR | 45<br>35           | 0                                   | 0                  | 0                |  |
| APR/MAY/JUNE             | 0                | 0                | 0                | 0                | APR/MAY/JUNE             | 15                 | 0                                   | 0                  | 0                |  |

## GOALS AND ACTUAL NEW CLUBS CUMULATIVE

| DROPPED CLUBS: 0  DROPPED MEMBERS   |                    | 14 CLUBS OF 41 ADDED 1 OR MORE<br>NEW MEMBERS | GENDER DISTRIBU<br>MALE<br>FEMALE                          | OTION<br>616 (64.44%)<br>340 (35.56%) |                  |
|-------------------------------------|--------------------|-----------------------------------------------|------------------------------------------------------------|---------------------------------------|------------------|
| DECEASED CLUB CANCELLED OTHER TOTAL | 4<br>0<br>30<br>34 | CLICK HERE FOR HEALTH ASSESSMENT DATA         | FAMILY UNIT MEMBERS HEAD OF HOUSEHOLD NON-HEAD OF HOUSEHOL | .D                                    | 197<br>95<br>102 |